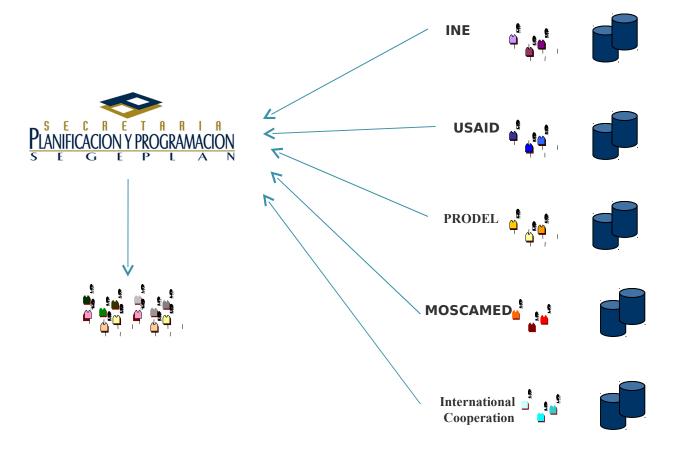

# Background

- How emerge the idea to publish web maps in SEGEPLAN.
- □ Laws in Guatemala. (Art 23)
- Relation with others institutions

#### First Tries

Alliance with other institutions to show the information that they are generating.

Find an Application and Arquitecture Open Source to show to the user the maps.

# Arquitecture