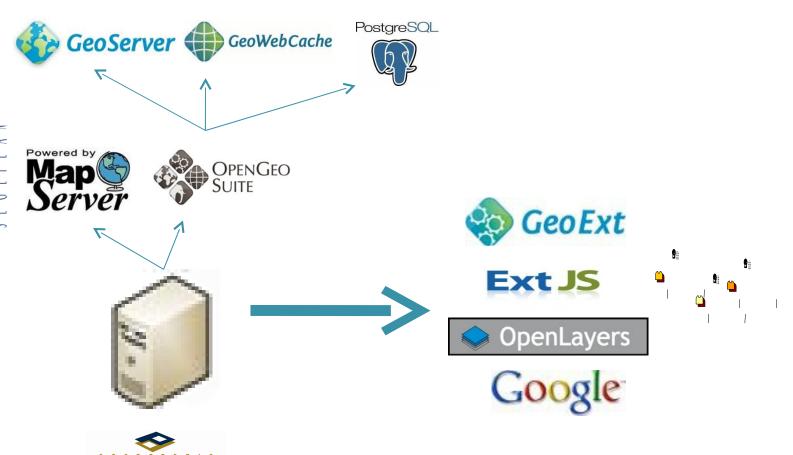

a to publish web maps in SEGEPLAN.
- □ Laws in Guatemala. (Art 23)
- Relation with others institutions













#### First Tries

Alliance with other institutions to show the information that they are generating.

Find an Application and Arquitecture Open Source to show to the user the maps.













#### The model of the data and how it's show to the user.

















## Support of the World Bank

- Central America Probabilistic RiskAssessment CAPRA
- hiring of consultants
- training
- Internship in OpenGeo







# New Geoportal

http://ide.segeplan.gob.gt

- Much more atractive to the user.
- Easy to navigate.
- More faster.
- 3-D view using Google's terrain and Guatemala's orthophotos.
- □ Tile optimizations with GeoWebCache.
- Add remote WMS's.











# Arquitecture







#### For the Future...

- Thematic Maps
- Link to Estatistics
- Mobile
- Social Networks
- Own data to the user











# Work Team





Jean-Roch Lebeau
Walter Girón
Byron Bobadilla
Lorenzo Vaisse
Raúl Calderón
Edwin Cabnal

























Byron Bobadilla bynuel685@hotmail.com http://ide.segeplan.gob.gt

Special thanks to:

- World Bank
- OpenGeo