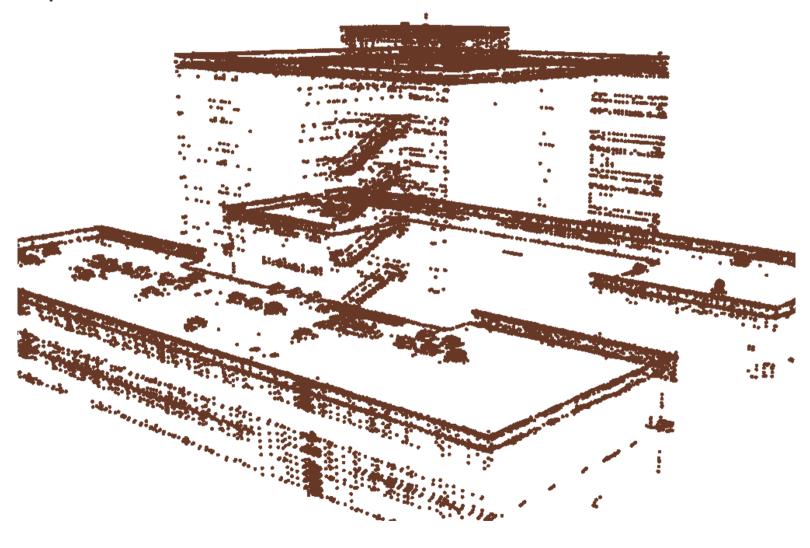

#### **3D Models With Textures**

An example: EPFL campus in Lausanne, Switzerland

Architects floor plans and meta data

LIDAR points clouds

Helicopter images

Drone (UAV) images

- EPFL
  - ✓ Floor plans, meta data www.epfl.ch
- Helimap
  - Helicopter images and LIDAR points cloud www.helimap.ch
- SenseFly
  - ✓ Drone images www.sensefly.com
- CVLAB (Computer Vision Laboratory, EPFL)
  - Camera position and angle out of drone images cvlab.epfl.ch
- IGN (Institut Géographique National, France)
  - Model textures and automatic model generation www.ign.fr
- Camptocamp
  - ✓ Everything else! www.camptocamp.com
    - Global project management

## **Using Helimap Images**