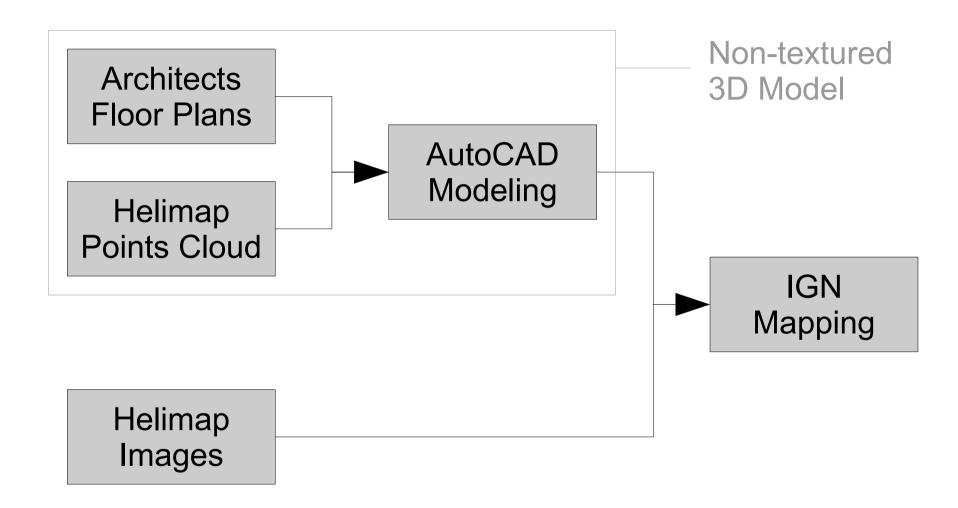

#### **3D Models With Textures**

An example: EPFL campus in Lausanne, Switzerland

Architects floor plans and meta data

LIDAR points clouds

Helicopter images

Drone (UAV) images

- EPFL
  - ✓ Floor plans, meta data www.epfl.ch
- Helimap
  - Helicopter images and LIDAR points cloud www.helimap.ch
- SenseFly
  - ✓ Drone images www.sensefly.com
- CVLAB (Computer Vision Laboratory, EPFL)
  - Camera position and angle out of drone images cvlab.epfl.ch
- IGN (Institut Géographique National, France)
  - Model textures and automatic model generation www.ign.fr
- Camptocamp
  - ✓ Everything else! www.camptocamp.com
    - Global project management

## **Classical Approach**

Floor plans to 3D