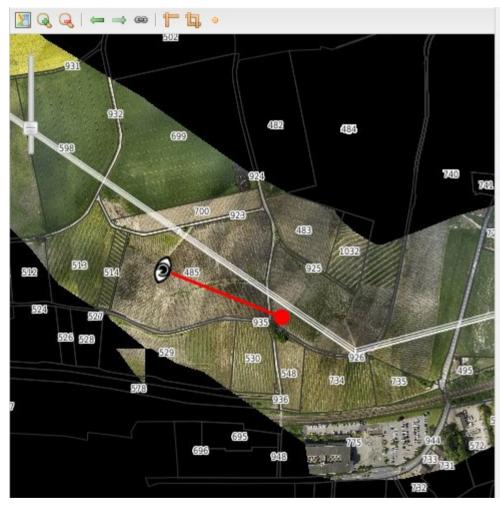

Helicopter images





Drone (UAV) images





- EPFL
  - ✓ Floor plans, meta data www.epfl.ch
- Helimap
  - Helicopter images and LIDAR points cloud www.helimap.ch
- SenseFly
  - ✓ Drone images www.sensefly.com
- CVLAB (Computer Vision Laboratory, EPFL)
  - Camera position and angle out of drone images cvlab.epfl.ch
- IGN (Institut Géographique National, France)
  - Model textures and automatic model generation www.ign.fr
- Camptocamp
  - ✓ Everything else! www.camptocamp.com
    - Global project management



## **Classical Approach**

Floor plans to 3D









#### **Classical Approach**

Preparing textures









## **Using Helimap Images**











#### **Other Buildings**





## **Other Buildings**





#### **3D Web Viewer**

MapFish architecture





## **EDF Project**







#### 3D Web Viewer

#### **SITN Project**







# Thank you for your attention

#### Camptocamp SA

info@camptocamp.com

+41 21 619 10 10

+33 4 79 44 44 94