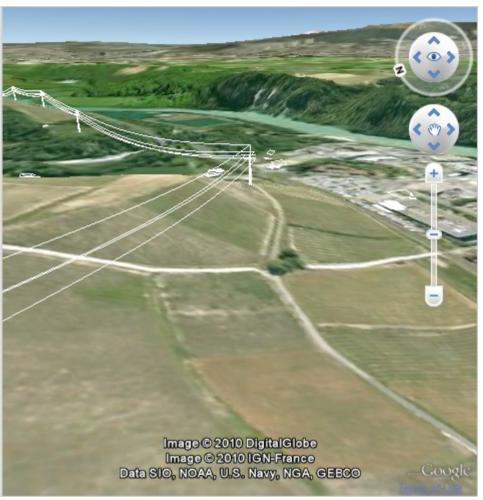

Helicopter images





Drone (UAV) images





- EPFL
  - ✓ Floor plans, meta data www.epfl.ch
- Helimap
  - Helicopter images and LIDAR points cloud www.helimap.ch
- SenseFly
  - ✓ Drone images www.sensefly.com
- CVLAB (Computer Vision Laboratory, EPFL)
  - Camera position and angle out of drone images cvlab.epfl.ch
- IGN (Institut Géographique National, France)
  - Model textures and automatic model generation www.ign.fr
- Camptocamp
  - ✓ Everything else! www.camptocamp.com
    - Global project management



## **Classical Approach**

Floor plans to 3D









#### **Classical Approach**

Preparing textures









## **Using Helimap Images**











#### **Other Buildings**





## **Other Buildings**





#### **3D Web Viewer**

MapFish architecture





## **EDF Project**







#### 3D Web Viewer

#### **SITN Project**







# Thank you for your attention

#### Camptocamp SA

info@camptocamp.com

+41 21 619 10 10

+33 4 79 44 44 94