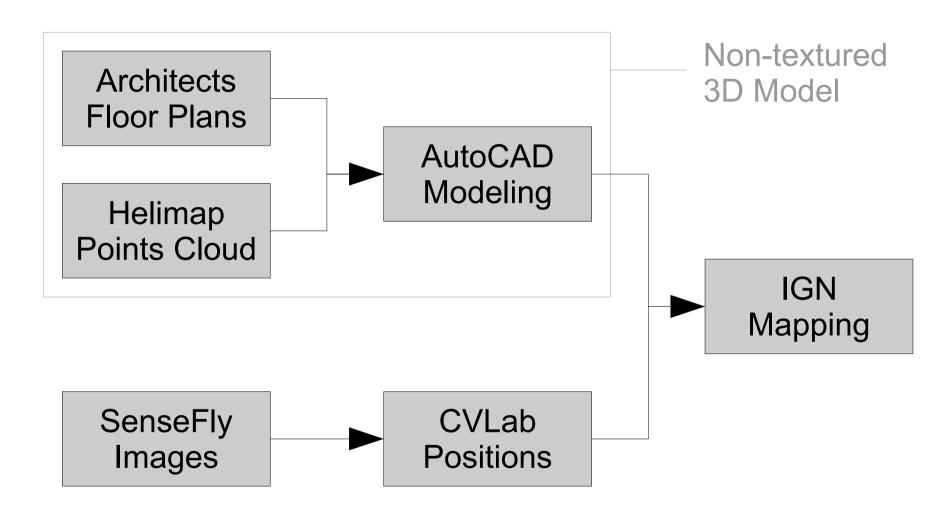

#### **3D Models With Textures**

An example: EPFL campus in Lausanne, Switzerland

Architects floor plans and meta data

LIDAR points clouds

Helicopter images

Drone (UAV) images

- EPFL
  - ✓ Floor plans, meta data www.epfl.ch
- Helimap
  - Helicopter images and LIDAR points cloud www.helimap.ch
- SenseFly
  - ✓ Drone images www.sensefly.com
- CVLAB (Computer Vision Laboratory, EPFL)
  - Camera position and angle out of drone images cvlab.epfl.ch
- IGN (Institut Géographique National, France)
  - Model textures and automatic model generation www.ign.fr
- Camptocamp
  - ✓ Everything else! www.camptocamp.com
    - Global project management