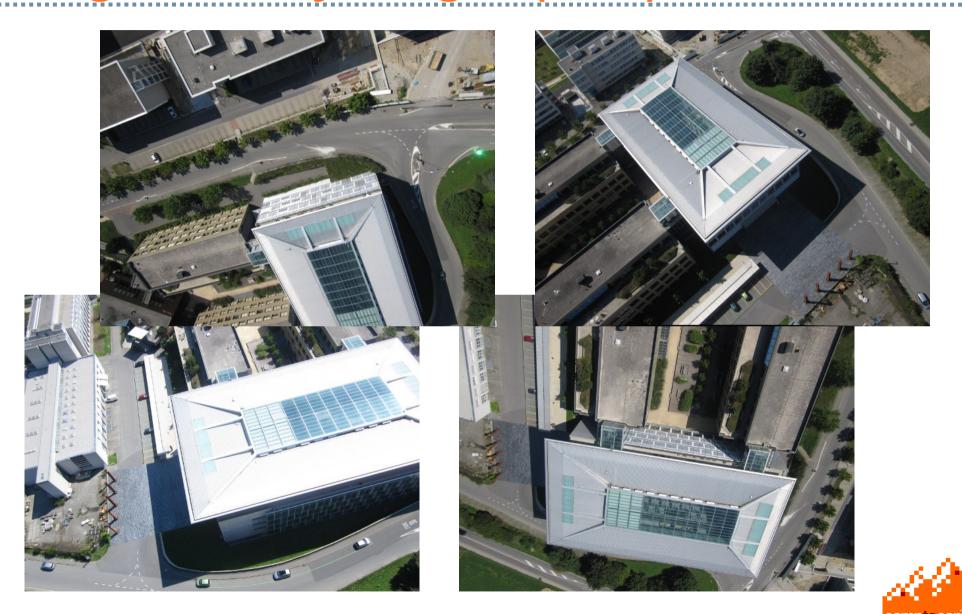

ith Textures**

An example: EPFL campus in Lausanne, Switzerland





Architects floor plans and meta data



LIDAR points clouds





Helicopter images





Drone (UAV) images





- EPFL
  - ✓ Floor plans, meta data www.epfl.ch
- Helimap
  - Helicopter images and LIDAR points cloud www.helimap.ch
- SenseFly
  - ✓ Drone images www.sensefly.com
- CVLAB (Computer Vision Laboratory, EPFL)
  - Camera position and angle out of drone images cvlab.epfl.ch
- IGN (Institut Géographique National, France)
  - Model textures and automatic model generation www.ign.fr
- Camptocamp
  - ✓ Everything else! www.camptocamp.com
    - Global project management



## **Classical Approach**

Floor plans to 3D









#### **Classical Approach**

Preparing textures









## **Using Helimap Images**











#### **Other Buildings**





## **Other Buildings**





#### **3D Web Viewer**

MapFish architecture





## **EDF Project**







#### 3D Web Viewer

#### **SITN Project**







# Thank you for your attention

#### Camptocamp SA

info@camptocamp.com

+41 21 619 10 10

+33 4 79 44 44 94