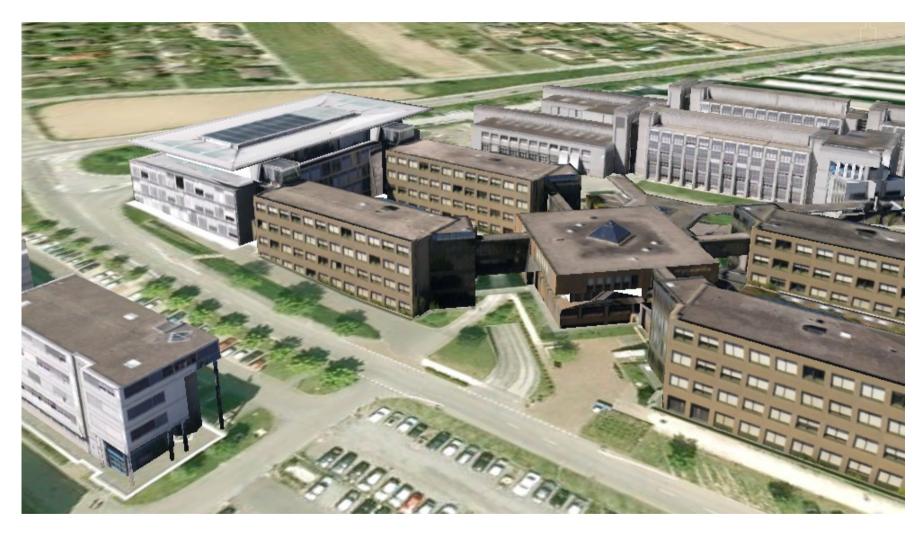

Models With Textures**

An example: EPFL campus in Lausanne, Switzerland





Architects floor plans and meta data



LIDAR points clouds





Helicopter images





Drone (UAV) images





- EPFL
  - ✓ Floor plans, meta data www.epfl.ch
- Helimap
  - Helicopter images and LIDAR points cloud www.helimap.ch
- SenseFly
  - ✓ Drone images www.sensefly.com
- CVLAB (Computer Vision Laboratory, EPFL)
  - Camera position and angle out of drone images cvlab.epfl.ch
- IGN (Institut Géographique National, France)
  - Model textures and automatic model generation www.ign.fr
- Camptocamp
  - ✓ Everything else! www.camptocamp.com
    - Global project management



## **Classical Approach**

Floor plans to 3D









#### **Classical Approach**

Preparing textures









## **Using Helimap Images**











#### **Other Buildings**





## **Other Buildings**





#### **3D Web Viewer**

MapFish architecture





## **EDF Project**







#### 3D Web Viewer

#### **SITN Project**







# Thank you for your attention

#### Camptocamp SA

info@camptocamp.com

+41 21 619 10 10

+33 4 79 44 44 94