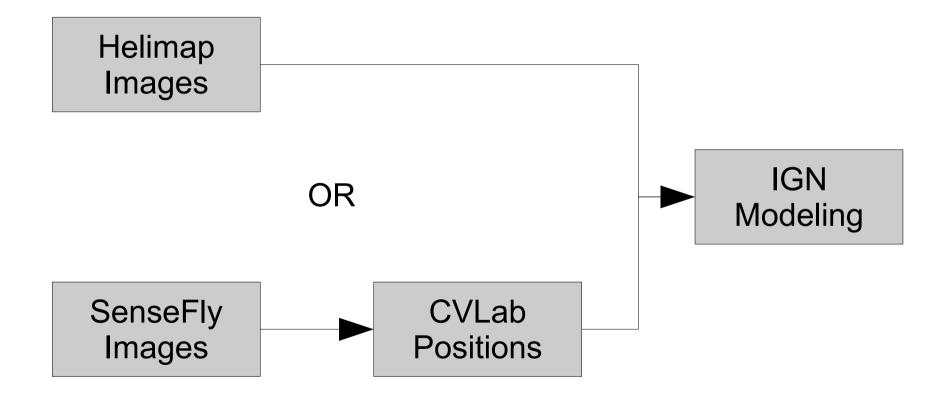

#### **3D Models With Textures**

An example: EPFL campus in Lausanne, Switzerland

Architects floor plans and meta data

LIDAR points clouds

Helicopter images

Drone (UAV) images

- EPFL
  - ✓ Floor plans, meta data www.epfl.ch
- Helimap
  - Helicopter images and LIDAR points cloud www.helimap.ch
- SenseFly
  - ✓ Drone images www.sensefly.com
- CVLAB (Computer Vision Laboratory, EPFL)
  - Camera position and angle out of drone images cvlab.epfl.ch
- IGN (Institut Géographique National, France)
  - Model textures and automatic model generation www.ign.fr
- Camptocamp
  - ✓ Everything else! www.camptocamp.com
    - Global project management