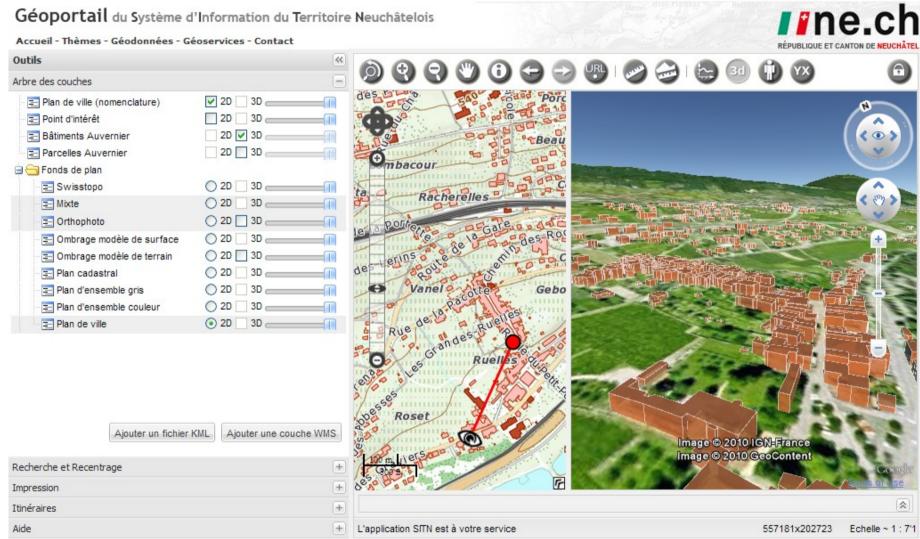

- EPFL
  - ✓ Floor plans, meta data www.epfl.ch
- Helimap
  - Helicopter images and LIDAR points cloud www.helimap.ch
- SenseFly
  - ✓ Drone images www.sensefly.com
- CVLAB (Computer Vision Laboratory, EPFL)
  - Camera position and angle out of drone images cvlab.epfl.ch
- IGN (Institut Géographique National, France)
  - Model textures and automatic model generation www.ign.fr
- Camptocamp
  - ✓ Everything else! www.camptocamp.com
    - Global project management



## **Classical Approach**

Floor plans to 3D









#### **Classical Approach**

Preparing textures









## **Using Helimap Images**











#### **Other Buildings**





## **Other Buildings**





#### **3D Web Viewer**

MapFish architecture





## **EDF Project**







#### 3D Web Viewer

#### **SITN Project**







# Thank you for your attention

#### Camptocamp SA

info@camptocamp.com

+41 21 619 10 10

+33 4 79 44 44 94