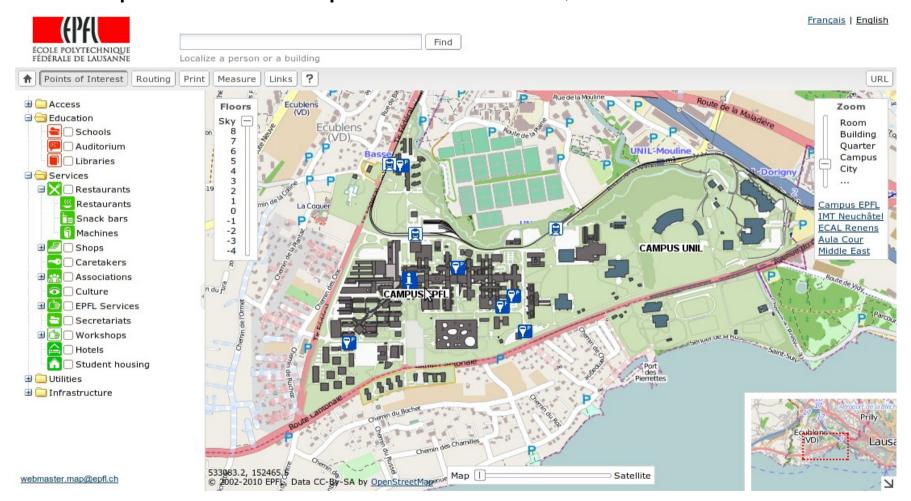

# 3D Web Mapping

Yes, We Can!

FOSS4G 2010

#### **Agenda**

- Camptocamp
- Why 3D Maps?
- 3D Models With Textures
  - Data acquisition
  - ✓ 3D models
  - ✓ Textures
- 3D Web Viewer
  - ✓ Integration
  - Interaction with 2D maps
- Questions

- Open Source solutions provider as editor and integrator
- Staff of 35 in Switzerland and France
- Camptocamp helps you move forward with the latest Open Source technologies