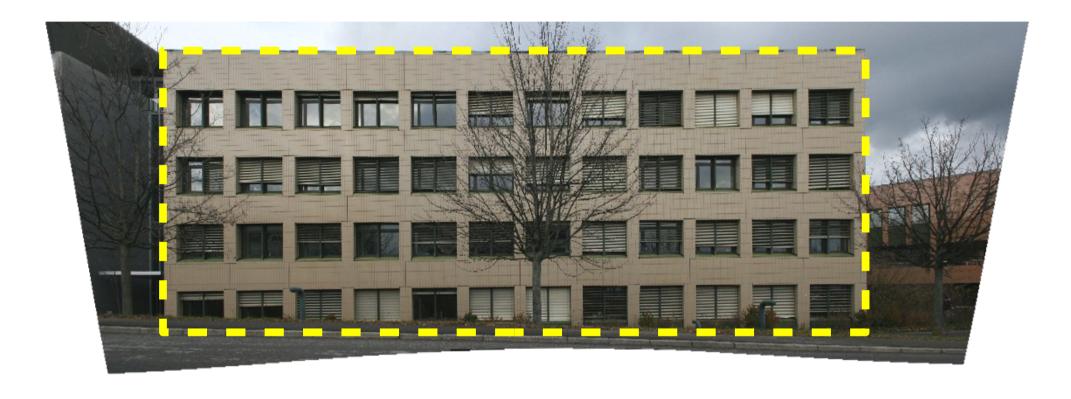

nt and future 3D data





#### **3D Models With Textures**

An example: EPFL campus in Lausanne, Switzerland





Architects floor plans and meta data



LIDAR points clouds





Helicopter images





Drone (UAV) images





- EPFL
  - ✓ Floor plans, meta data www.epfl.ch
- Helimap
  - Helicopter images and LIDAR points cloud www.helimap.ch
- SenseFly
  - ✓ Drone images www.sensefly.com
- CVLAB (Computer Vision Laboratory, EPFL)
  - Camera position and angle out of drone images cvlab.epfl.ch
- IGN (Institut Géographique National, France)
  - Model textures and automatic model generation www.ign.fr
- Camptocamp
  - ✓ Everything else! www.camptocamp.com
    - Global project management



## **Classical Approach**

Floor plans to 3D









#### **Classical Approach**

Preparing textures









## **Using Helimap Images**











#### **Other Buildings**





## **Other Buildings**





#### **3D Web Viewer**

MapFish architecture





## **EDF Project**







#### 3D Web Viewer

#### **SITN Project**







# Thank you for your attention

#### Camptocamp SA

info@camptocamp.com

+41 21 619 10 10

+33 4 79 44 44 94