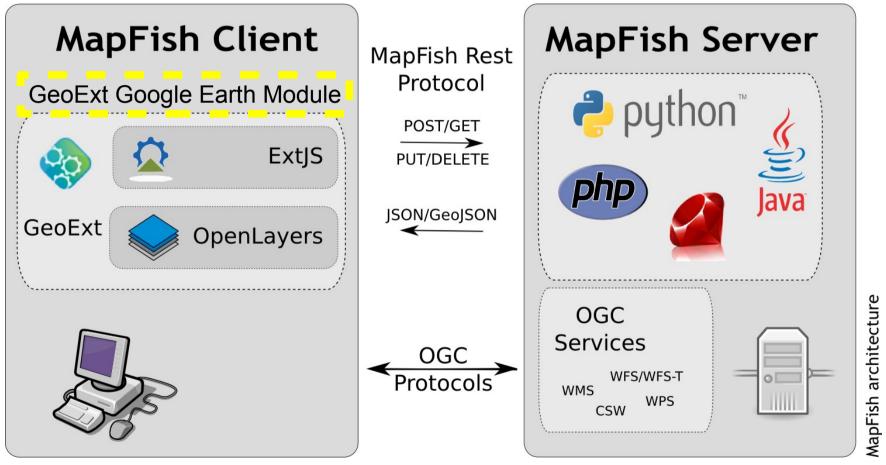

LIDAR points clouds





Helicopter images





Drone (UAV) images





- EPFL
  - ✓ Floor plans, meta data www.epfl.ch
- Helimap
  - Helicopter images and LIDAR points cloud www.helimap.ch
- SenseFly
  - ✓ Drone images www.sensefly.com
- CVLAB (Computer Vision Laboratory, EPFL)
  - Camera position and angle out of drone images cvlab.epfl.ch
- IGN (Institut Géographique National, France)
  - Model textures and automatic model generation www.ign.fr
- Camptocamp
  - ✓ Everything else! www.camptocamp.com
    - Global project management



## **Classical Approach**

Floor plans to 3D









#### **Classical Approach**

Preparing textures









## **Using Helimap Images**











#### **Other Buildings**





## **Other Buildings**





#### **3D Web Viewer**

MapFish architecture





## **EDF Project**







#### 3D Web Viewer

#### **SITN Project**







# Thank you for your attention

#### Camptocamp SA

info@camptocamp.com

+41 21 619 10 10

+33 4 79 44 44 94