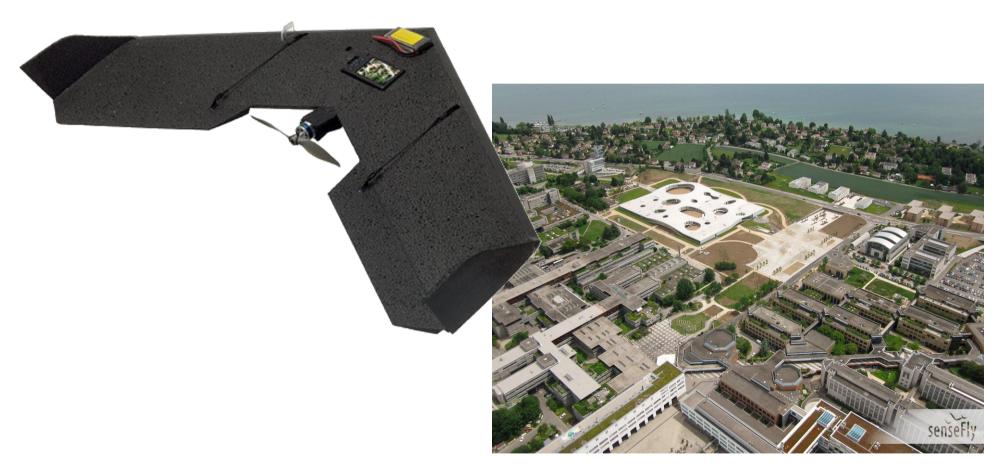

#### **3D Models With Textures**

An example: EPFL campus in Lausanne, Switzerland

Architects floor plans and meta data

LIDAR points clouds

Helicopter images

Drone (UAV) images

- EPFL
  - ✓ Floor plans, meta data www.epfl.ch
- Helimap
  - Helicopter images and LIDAR points cloud www.helimap.ch
- SenseFly
  - ✓ Drone images www.sensefly.com
- CVLAB (Computer Vision Laboratory, EPFL)
  - Camera position and angle out of drone images cvlab.epfl.ch
- IGN (Institut Géographique National, France)
  - Model textures and automatic model generation www.ign.fr
- Camptocamp
  - ✓ Everything else! www.camptocamp.com
    - Global project management