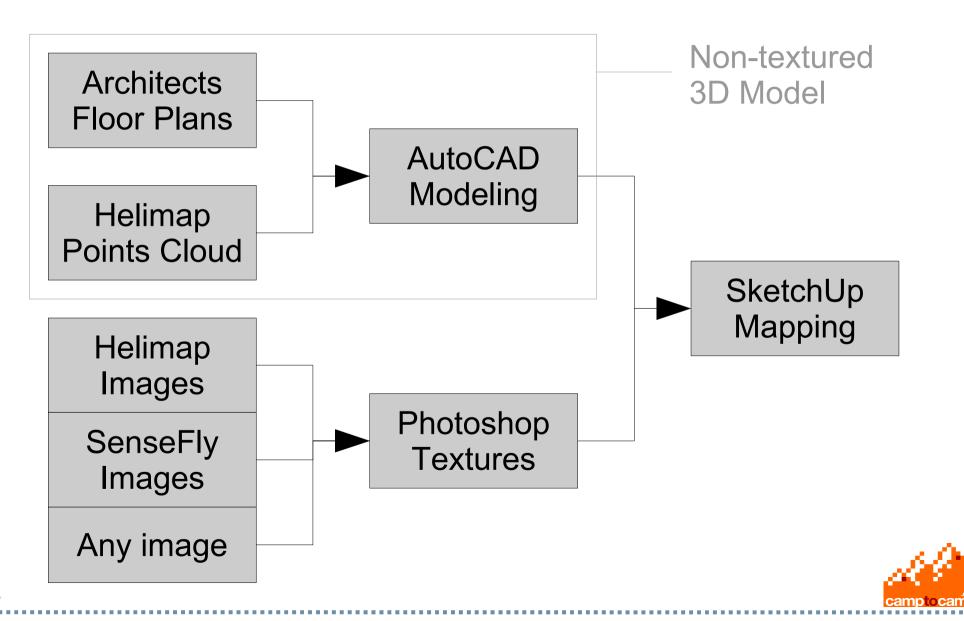

#### **3D Models With Textures**

An example: EPFL campus in Lausanne, Switzerland

Architects floor plans and meta data

LIDAR points clouds

Helicopter images

Drone (UAV) images

- EPFL
  - ✓ Floor plans, meta data www.epfl.ch
- Helimap
  - Helicopter images and LIDAR points cloud www.helimap.ch
- SenseFly
  - ✓ Drone images www.sensefly.com
- CVLAB (Computer Vision Laboratory, EPFL)
  - Camera position and angle out of drone images cvlab.epfl.ch
- IGN (Institut Géographique National, France)
  - Model textures and automatic model generation www.ign.fr
- Camptocamp
  - ✓ Everything else! www.camptocamp.com
    - Global project management

## **Classical Approach**

Floor plans to 3D

#### **Classical Approach**

Preparing textures